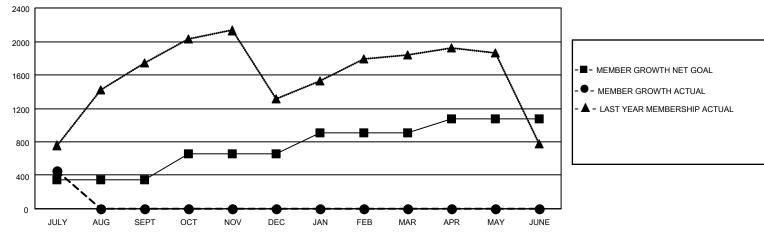

## GMT MONTHLY MEMBERSHIP PROGRESS REPORT

Multiple District 320

Results as of: 7/31/2024

LOCATION: INDIA

| GMT CA 6 - I |  |
|--------------|--|
| Members      |  |

| Clubs         |               |             |               | Members               |                       |                         |                                              |  |
|---------------|---------------|-------------|---------------|-----------------------|-----------------------|-------------------------|----------------------------------------------|--|
|               | RESULTS FOR   | R 2024-2025 |               | RESULTS FOR 2024-2025 |                       |                         |                                              |  |
| QUARTER       | NEW CLUB GOAL | NEW CLUBS   | DROPPED CLUBS | QUARTER MEMB          | ER GROWTH NET<br>GOAL | MEMBER GROWTH<br>ACTUAL | DROPPED MEMBERS ACTUAL (including transfers) |  |
| JULY/AUG/SEPT | 19            | 4           | 0             | JULY/AUG/SEPT         | 345                   | 631                     | 144                                          |  |
| OCT/NOV/DEC   | 0             | 0           | 0 OCT/NOV/    | OCT/NOV/DEC           | 310                   | 0                       | 0                                            |  |
| JAN/FEB/MAR   | 16            | 0           | 0             | JAN/FEB/MAR           | 250                   | 0                       | 0                                            |  |
| APR/MAY/JUNE  | 4             | 0           | 0             | APR/MAY/JUNE          | 165                   | 0                       | 0                                            |  |

## GOALS AND ACTUAL MEMBERS CUMULATIVE

| DROPPED CLUBS: 0           |     | 114 CLUBS OF 674 ADDED 1 OR MORE | GENDER DISTRIBUTION          |                 |       |
|----------------------------|-----|----------------------------------|------------------------------|-----------------|-------|
|                            |     | NEW MEMBERS                      | MALE                         | 17,481 (73.15%) |       |
|                            |     |                                  | FEMALE                       | 6,415 (26.85%)  |       |
| DROPPED MEMBERS            |     |                                  |                              |                 |       |
| DECEASED                   | 6   | CLICK HERE FOR CUMULATIVE        | TOTAL FAMILY UNIT MEMBERS    |                 | 7,813 |
| CLUB CANCELLED 0 OTHER 135 |     | MEMBERSHIP DATA                  | FAMILY MEMBERS PAYING HALF 4 |                 |       |
|                            |     |                                  |                              |                 |       |
| TOTAL                      | 141 |                                  | 5023                         |                 |       |