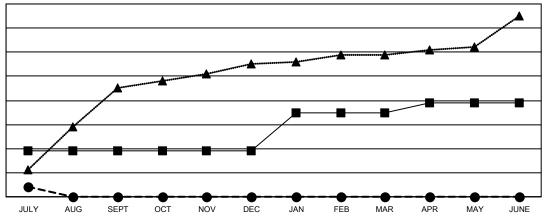

## GOALS AND ACTUAL NEW CLUBS CUMULATIVE

- CURRENT YEAR GOALS FOR NEW CLUBS

CURRENT YEAR ACTUAL NEW CLUBS

▲ - LAST YEAR ACTUAL NEW CLUBS